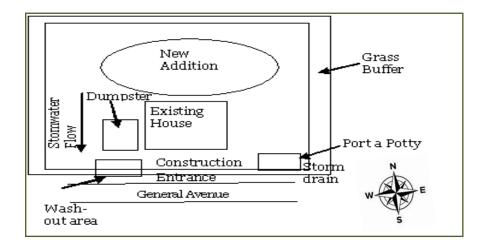

### 1. Write the following on the Map

- a) ESC Map
- b) "NOT TO SCALE" at the top of the map;
- c) The PERMIT NUMBER:
- d) The Project's Physical Address, including Zip Code, and Lot Number;
- e) The Contractor or Builder's name, email address, and best contact phone number;
- f) The name of the Subdivision or Business; and
- g) The contractor must sign and date the map.

#### 2. Write and Show the approximate locations of these sediment control measures on the Map:

- a) The stabilized construction entrances/exits.
- b) Proposed perimeter controls such as silt fencing, existing vegetation, grass mesh, and/or wattles, etc.,
- c) The above-ground concrete and paint wash areas,
- d) The trash dumpster (keep debris inside the container; and
- e) The location of the portable toilet (Never place a toilet over the nearest stormdrain. Document all toilet spills and remediate the spill within 24 hours).
- f) The on-site location of the SWPPP (If SWPPP is required).

### 3. Also, Write and Show each of the following on the Map:

- a) Use geographic compass arrows (North, South, East, and West) at the front entrance,
- b) Use directional arrows to show the flow of residual runoff after a rain event.
- c) Any stormdrains within 50 feet of the site entrance:
- d) Any permanent waterbody [ditch, creek, pond] within 50 feet of the lot,
- e) Any natural features that will remain on-site [trees, brush, etc.], and
- f) The material storage area [lumber, paints, sheetrock, tools, etc.].

#### **Example ESC Map**